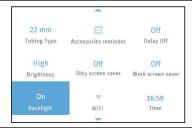

C. Press **the Knob** to select option which is going to be changed, as shown in the figure below.

D. Turn **the Knob** to adjust an option.

E. Press **the Knob**  $\ensuremath{\,\widehat{\ominus}\,}$  to confirm your adjustment to the option.

F. The cursor switches among the options as you turn **the Knob**  $\bigcirc$ , as shown in the figure below. Refer to steps C-E to adjust other options. Press **the Home Button** to exit the Setup Interface.