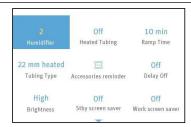

C. Press **the Knob** to select option which is going to be changed, as shown in the figure below.

D. Turn **the Knob** to adjust an option.

E. Press **the Knob**  $\ensuremath{\,\widehat{\ominus}\,}$  to confirm your adjustment to the option.