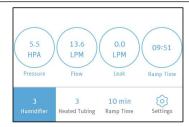

C. Press **the Knob** to select option which is going to be changed, as shown in the figure below.

D. Turn **the Knob** to adjust an option.

E. Press **the Knob**  $\ensuremath{\,\widehat{\ominus}\,}$  to confirm your adjustment to the option.

F. The cursor switches among the options as you turn **the Knob**  $\bigcirc$ , as shown in the figure below. Refer to steps C-E to adjust other options. Press **the Home Button** to exit the Setup Interface.