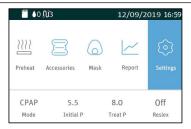

## 4. Adjusting Device Settings

A. Connect the power cord and power adapter properly, the screen displays the Main Interface shown in the figure left below, press **the Start / Stop Button**, and the device will start delivering air, the screen displays the Main Interface shown the figure right below.

B. When the cursor is on the icon , press **the Knob** to access the Initial Setup Interface of the Patient Menu, as shown in the figure left below. The **Heated Tubing** option can only be adjusted when the device is connected to the heated tube, as shown in the figure right below.