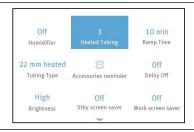

B. When the cursor is on the icon , press **the Knob** to access the Initial Setup Interface of the Patient Menu, as shown in the figure left below. The **Heated Tubing** option can only be adjusted when the device is connected to the heated tube, as shown in the figure right below.