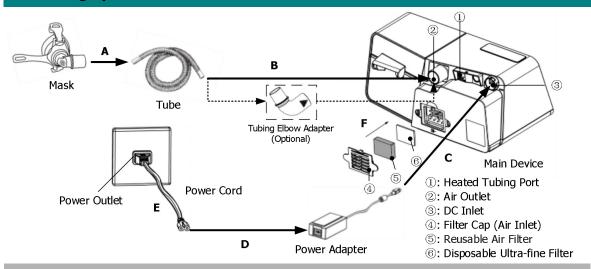

## 2. Setting up the Device

- A. Connect one end of the tube to the assembled mask.
- B. Connect one end of the tube to the air outlet of the device, as shown in the figure above. Or Connect the heated tubing joint to the air outlet of the device, and then insert the power plug of the heated tubing into the heated tubing port on the back of the device.

Note: To apply the tubing elbow adapter, connect the tubing elbow adapter between the device air outlet and the tubing (heated or standard tubing) as shown in the figure above. The 90 degree elbow helps to direct the tubing.

- C. Connect the power adapter to the DC inlet of the main device.
- D. Connect the power cord to the power adapter.
- E. Plug the power cord into the power outlet.
- F. If the disposable ultra-fine filter is used, place the reusable air filter first, the reusable air filter should be closest to the filter cap and the disposable ultra-fine filter should be closest to the device. Install the filter cap containing the reusable air filter / disposable ultra-fine filter to the device.

#### Note:

The reusable air filter should be replaced at least every 6 months and the disposable ultra-fine filter should be replaced at least every 2 weeks. Replace the filters more often if there are any holes or blockages by dirt or dust.

The disposable ultra-fine filter is not washable or reusable.