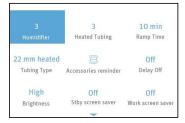

B. When the cursor is on the icon , press **the Knob** to access the Initial Setup Interface of the Patient Menu, as shown in the figure left below. The **Heated Tubing** option can only be adjusted when the device is connected to the heated tube, as shown in the figure right below.

C. Press **the Knob** to select option which is going to be changed, as shown in the figure below.

D. Turn **the Knob** to adjust an option.

E. Press **the Knob**  $\ensuremath{\,\widehat{\ominus}\,}$  to confirm your adjustment to the option.

F. The cursor switches among the options as you turn **the Knob**  $\bigcirc$ , as shown in the figure below. Refer to steps C-E to adjust other options. Press **the Home Button** to exit the Setup Interface.