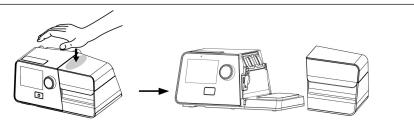

#### 3. Removing the Water Chamber

Press down the water chamber, and then remove it, as shown in the figure.

#### **⚠WARNING!**

• Turn the device off and allow the heating plate and water to cool for approximately 15 minutes before removing the Water Chamber.