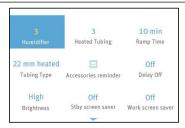

F. The cursor switches among the options as you turn **the Knob**  $\bigcirc$ , as shown in the figure below. Refer to steps C-E to adjust other options. Press **the Home Button** to exit the Setup Interface.