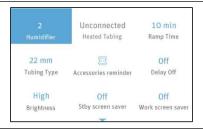

## 4. Adjusting Device Settings

A. Connect the power cord and power adapter properly, the screen displays the Main Interface shown in the figure left below, press **the Start / Stop Button**, and the device will start delivering air, the screen displays the Main Interface shown the figure right below.