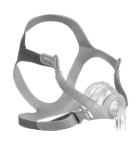

## **SLEEP MASK COMPARISON**

RIO II NASAL PILLOWS MASK

SIESTA NASAL MASK

SIESTA FULL FACE MASK

NEW RIO II FULL FACE MASK

| COMPETITOR<br>MASK MODEL       | MANUFACTURER  | COMPETITOR<br>MASK MODEL        | MANUFACTURER  | COMPETITOR<br>MASK MODEL            | MANUFACTURER  | COMPETITOR<br>MASK MODEL | MANUFACTURER  |
|--------------------------------|---------------|---------------------------------|---------------|-------------------------------------|---------------|--------------------------|---------------|
| Swift FX <sup>™</sup>          | ResMed        | DreamWear <sup>™</sup><br>Nasal | Philips       | DreamWear <sup>™</sup><br>Full Face | Philips       | AirFit <sup>™</sup> F30  | ResMed        |
| AirFit™ P10                    | ResMed        | Dream Wisp™                     | Philips       | AirFit <sup>™</sup><br>F1O/ F2O     | ResMed        | Amara <sup>™</sup> View  | Philips       |
| Pilario™                       | Fisher Paykel | AirFit™<br>N1O/N2O/N3O          | ResMed        | AirTouch™ F2O                       | ResMed        | Evora™ Full Face         | Fisher Paykel |
| DreamWear™<br>Silicone Pillows | Philips       | AirTouch <sup>™</sup> N2O       | ResMed        | Vitera™                             | Fisher Paykel |                          |               |
|                                |               | Pico™                           | Philips       |                                     |               |                          |               |
|                                |               | Evora™                          | Fisher Paykel |                                     |               |                          |               |