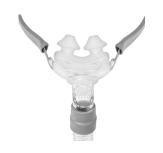

## **SLEEP MASK COMPARISON**

RIO II NASAL PILLOWS MASK

SIESTA NASAL MASK

SIESTA FULL FACE MASK

NEW RIO II FULL FACE MASK

| COMPETITOR<br>MASK MODEL       | MANUFACTURER  | COMPETITOR<br>MASK MODEL        | MANUFACTURER  | COMPETITOR<br>MASK MODEL            | MANUFACTURER  | COMPETITOR<br>MASK MODEL | MANUFACTURER  |
|--------------------------------|---------------|---------------------------------|---------------|-------------------------------------|---------------|--------------------------|---------------|
| Swift FX <sup>™</sup>          | ResMed        | DreamWear <sup>™</sup><br>Nasal | Philips       | DreamWear <sup>™</sup><br>Full Face | Philips       | AirFit <sup>™</sup> F30  | ResMed        |
| AirFit™ P10                    | ResMed        | Dream Wisp™                     | Philips       | AirFit <sup>™</sup><br>F1O/ F2O     | ResMed        | Amara <sup>™</sup> View  | Philips       |
| Pilario™                       | Fisher Paykel | AirFit™<br>N1O/N2O/N3O          | ResMed        | AirTouch™ F2O                       | ResMed        | Evora™ Full Face         | Fisher Paykel |
| DreamWear™<br>Silicone Pillows | Philips       | AirTouch <sup>™</sup> N2O       | ResMed        | Vitera™                             | Fisher Paykel |                          |               |
|                                |               | Pico™                           | Philips       |                                     |               |                          |               |
|                                |               | Evora™                          | Fisher Paykel |                                     |               |                          |               |