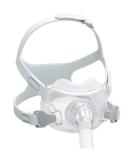

## **SLEEP MASK COMPARISON**

RIO II NASAL PILLOWS MASK

SIESTA NASAL MASK

SIESTA FULL FACE MASK

NEW RIO II FULL FACE MASK

| COMPETITOR<br>MASK MODEL       | MANUFACTURER  | COMPETITOR<br>MASK MODEL        | MANUFACTURER  | COMPETITOR<br>MASK MODEL            | MANUFACTURER  | COMPETITOR<br>MASK MODEL | MANUFACTURER  |
|--------------------------------|---------------|---------------------------------|---------------|-------------------------------------|---------------|--------------------------|---------------|
| Swift FX <sup>™</sup>          | ResMed        | DreamWear <sup>™</sup><br>Nasal | Philips       | DreamWear <sup>™</sup><br>Full Face | Philips       | AirFit <sup>™</sup> F30  | ResMed        |
| AirFit™ P10                    | ResMed        | Dream Wisp™                     | Philips       | AirFit <sup>™</sup><br>F1O/ F2O     | ResMed        | Amara <sup>™</sup> View  | Philips       |
| Pilario™                       | Fisher Paykel | AirFit™<br>N1O/N2O/N3O          | ResMed        | AirTouch™ F2O                       | ResMed        | Evora™ Full Face         | Fisher Paykel |
| DreamWear™<br>Silicone Pillows | Philips       | AirTouch <sup>™</sup> N2O       | ResMed        | Vitera™                             | Fisher Paykel |                          |               |
|                                |               | Pico™                           | Philips       |                                     |               |                          |               |
|                                |               | Evora™                          | Fisher Paykel |                                     |               |                          |               |