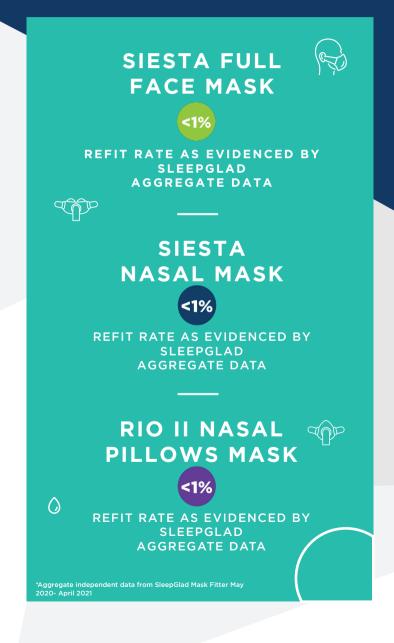

## The Siesta Full Face Mask

- No forehead brace allows for increased line of sight - even with your glasses on
- Self-adjusting ergonomic cushion design allows for superior seal
- Padded support arms minimize irritation and marks around cheekbones and eyes
- Quick release clips allow simple attachment and removal of mask
- Easy change cushion cup snaps into place allows for ease of removal and cleaning
- 360-degree dual-swivel elbow for active sleepers and allows for sleep in any position
- Air vent diffuser for a quiet nights sleep
- Anti-phyxia valve safety feature opens for fresh air in case of machine shut off

## The Siesta Nasal Mask

- Padded support arms minimize irritation and marks around cheekbones and eyes
- Quick release clips allow for simple attachment and removal of mask
- Easy change cushion cup snaps into place allows for ease of removal and cleaning
- 360-degree dual-swivel elbow for active sleepers and allows for any sleep position

## **The Rio<sup>™</sup>II Nasal Pillows Mask**

- A lightweight experience- Just 2.3 ounces: One of the lightest masks on the market today
- Dual wall pillows with trampoline bounce for secure fit
- Split back strap allows for a better fit, while Velcro fasteners create added layer of adjustment
- Unique rotating ball and socket swivel for active sleeper