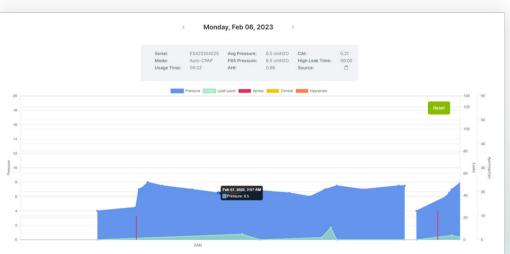

#### CLICK AND DRAG OVER ANY SECTION OF GRAPH TO ZOOM IN

TO LEARN MORE OR BEGIN YOUR ENROLLMENT, SCAN THE QR CODE.