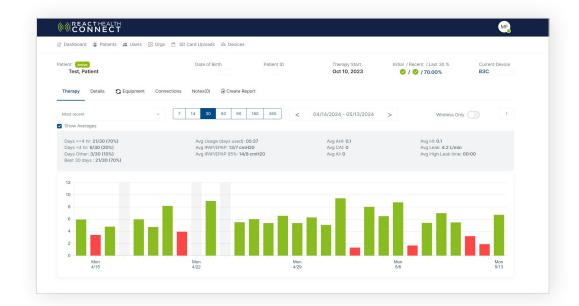

# Cloud-Based Data Sharing Platform

- Data from all sources consolidated in one location, including wireless, SD card, and QR+ code uploads
- Enhanced graphic layout with intuitive, user-friendly navigation
- Refreshed reporting, enhanced security, HIPAA compliant
- Remote management of patient prescription
- Care teams can remotely view trends, track compliance, and make informed treatment decisions

# Compliance and Therapy Reports

## EASILY ACCESS SPECIFIC PATIENT RECORDS FROM INTUITIVE PATIENT MENU

## QUICK, EASY PDF EXPORT OF DATA RICH, USER-FRIENDLY REPORTS

<sup>\*</sup>All names and serial numbers in this brochure are fictional and for display purposes only.