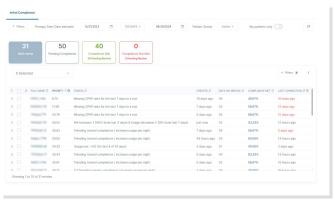

#### Work Items

Generated by EnsoData AI allow you to manage your patient's by exception

Focusing your time in the patients who need your help the most.

### **Priority Score**

EnsoData Al provides a priority score to all patients in their first 90 days of compliance

The closer to priority score is to zero, the less likely the patient is to achieve adherence without an outreach.