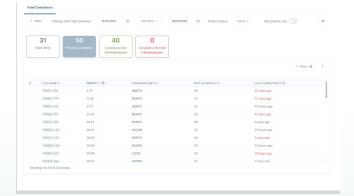

#### Work Items

Generated by EnsoData AI allow you to manage your patient's by exception

Focusing your time in the patients who need your help the most.

### **Priority Score**

EnsoData Al provides a priority score to all patients in their first 90 days of compliance

The closer to priority score is to zero, the less likely the patient is to achieve adherence without an outreach.