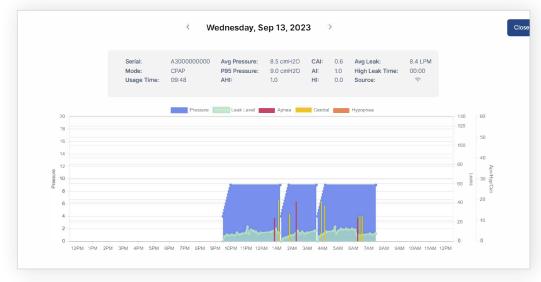

#### CLICK INTO ANY DAY TO VIEW COLOR-CODED ACTIVITY GRAPH

#### CLICK AND DRAG OVER ANY SECTION OF GRAPH TO ZOOM IN

TO LEARN MORE OR BEGIN YOUR ENROLLMENT, SCAN THE QR CODE.