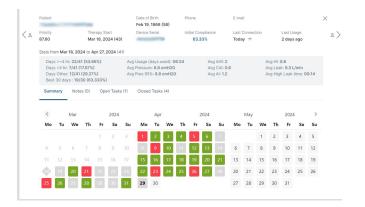

#### Patient Pop-Up Screen

Displays the patient's data in the first 90 days of their compliance journey.

### **Priority Score**

EnsoData Al provides a priority score to all patients in their first 90 days of compliance

The closer to priority score is to zero, the less likely the patient is to achieve adherence without an outreach.

#### Patient Data

### CUSTOMIZABLE PATIENT DATA DISPLAYS

- Configure date range
- See daily averages
- Confirm initial compliance
- Toggle between horizontal, vertical and details views

#### CLICK INTO ANY DAY TO VIEW COLOR-CODED ACTIVITY GRAPH

#### CLICK AND DRAG OVER ANY SECTION OF GRAPH TO ZOOM IN

TO LEARN MORE OR BEGIN YOUR ENROLLMENT, SCAN THE QR CODE.