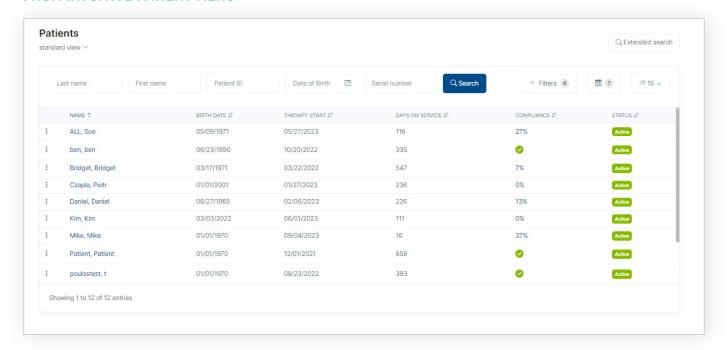

on, including wireless, SD card, and QR+ code uploads
- Enhanced graphic layout with intuitive, user-friendly navigation
- Refreshed reporting, enhanced security, HIPAA compliant
- Remote management of patient prescription
- Care teams can remotely view trends, track compliance, and make informed treatment decisions



#### Patient Data

### CUSTOMIZABLE PATIENT DATA DISPLAYS

- Configure date range
- See daily averages
- Confirm initial compliance
- Toggle between horizontal, vertical and details views



#### CLICK INTO ANY DAY TO VIEW COLOR-CODED ACTIVITY GRAPH



#### CLICK AND DRAG OVER ANY SECTION OF GRAPH TO ZOOM IN



TO LEARN MORE OR BEGIN YOUR ENROLLMENT, SCAN THE QR CODE.



# Compliance and Therapy Reports

## EASILY ACCESS SPECIFIC PATIENT RECORDS FROM INTUITIVE PATIENT MENU



## QUICK, EASY PDF EXPORT OF DATA RICH, USER-FRIENDLY REPORTS





<sup>\*</sup>All names and serial numbers in this brochure are fictional and for display purposes only.