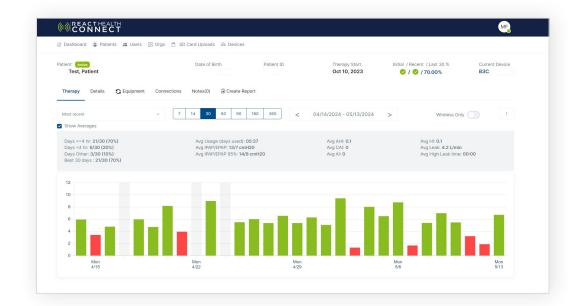

# Cloud-Based Data Sharing Platform

- Data from all sources consolidated in one location, including wireless, SD card, and QR+ code uploads
- Enhanced graphic layout with intuitive, user-friendly navigation
- Refreshed reporting, enhanced security, HIPAA compliant
- Remote management of patient prescription
- Care teams can remotely view trends, track compliance, and make informed treatment decisions

# Compliance and Therapy Reports

## QUICK, EASY PDF EXPORT OF DATA RICH, USER-FRIENDLY REPORTS

<sup>\*</sup>All names and serial numbers in this brochure are fictional and for display purposes only.