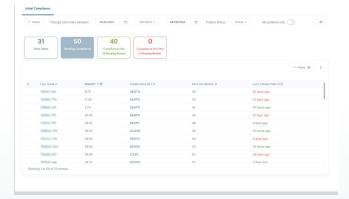

#### Work Items

Generated by EnsoData AI allow you to manage your patient's by exception

Focusing your time in the patients who need your help the most.

### **Priority Score**

EnsoData Al provides a priority score to all patients in their first 90 days of compliance

The closer to priority score is to zero, the less likely the patient is to achieve adherence without an outreach.

# Compliance and Therapy Reports

## EASILY ACCESS SPECIFIC PATIENT RECORDS FROM INTUITIVE PATIENT MENU