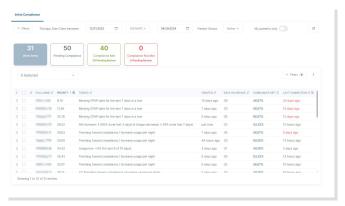

#### Work Items

Generated by EnsoData AI allow you to manage your patient's by exception

Focusing your time in the patients who need your help the most.

### **Priority Score**

EnsoData Al provides a priority score to all patients in their first 90 days of compliance

The closer to priority score is to zero, the less likely the patient is to achieve adherence without an outreach.

# Compliance and Therapy Reports

## EASILY ACCESS SPECIFIC PATIENT RECORDS FROM INTUITIVE PATIENT MENU