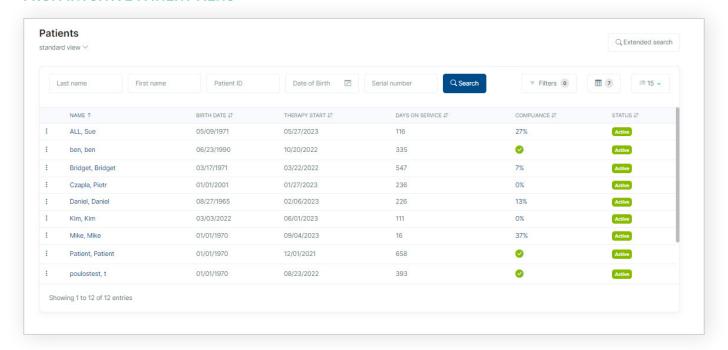

tion, including wireless, SD card, and QR+ code uploads
- Enhanced graphic layout with intuitive, user-friendly navigation
- Refreshed reporting, enhanced security, HIPAA compliant
- Remote management of patient prescription
- Care teams can remotely view trends, track compliance, and make informed treatment decisions



### Patient Data

## CUSTOMIZABLE PATIENT DATA DISPLAYS

- Configure date range
- See daily averages
- Confirm initial compliance
- Toggle between horizontal, vertical and details views



#### CLICK INTO ANY DAY TO VIEW COLOR-CODED ACTIVITY GRAPH



#### CLICK AND DRAG OVER ANY SECTION OF GRAPH TO ZOOM IN



TO LEARN MORE OR BEGIN YOUR ENROLLMENT, SCAN THE QR CODE.



# Compliance and Therapy Reports

## EASILY ACCESS SPECIFIC PATIENT RECORDS FROM INTUITIVE PATIENT MENU



## QUICK, EASY PDF EXPORT OF DATA RICH, USER-FRIENDLY REPORTS





<sup>\*</sup>All names and serial numbers in this brochure are fictional and for display purposes only.