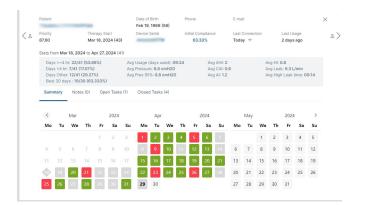

#### Patient Pop-Up Screen

Displays the patient's data in the first 90 days of their compliance journey.

### Patient Data

## CUSTOMIZABLE PATIENT DATA DISPLAYS

- Configure date range
- See daily averages
- Confirm initial compliance
- Toggle between horizontal, vertical and details views

#### CLICK INTO ANY DAY TO VIEW COLOR-CODED ACTIVITY GRAPH

#### CLICK AND DRAG OVER ANY SECTION OF GRAPH TO ZOOM IN

TO LEARN MORE OR BEGIN YOUR ENROLLMENT, SCAN THE QR CODE.