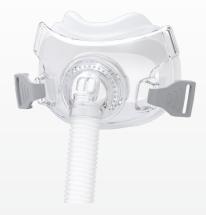

# Rio<sup>TM</sup> | | Full Face Mask

Equipped with innovative magnet- free clips

Circular dispersion ventilation system

Designed for effortless disassembly, facilitating thorough and efficient cleaning

www.reacthealth.com info@reacthealth.com Phone: 863-226-6285 Fax: 863-226-6284