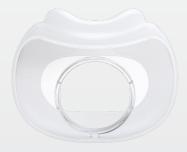

### REPLACEMENT SUPPLIES PART NUMBERS

RFF2001 - Rio II Full Face Repl Headgear

RFF3001 - Rio II Full Face Repl Cusion - SM

RFF3002 - Rio II Full Face Repl Cusion - MD

RFF3003 -Rio II Full Face Repl Cusion- LG