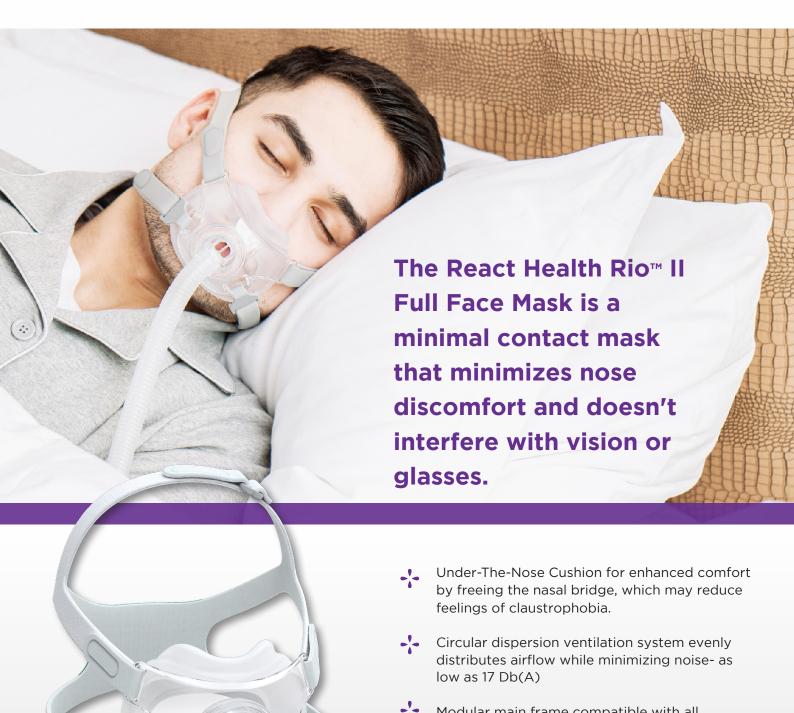

## Rio™ || Full Face Mask

Rio™ II Full Face Mask

- Modular main frame compatible with all cushion sizes. (S,M,L)
- Adjustable headgear that provides a comfortable, secure fit for a wide range of head sizes.
- Features easy release clips- not magnets that are common to all React Health masks.