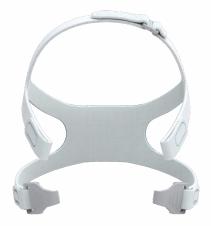

### REPLACEMENT SUPPLIES PART NUMBERS

RFF2001 - Rio II Full Face Repl Headgear

RFF3001 - Rio II Full Face Repl Cusion - SM

RFF3002 - Rio II Full Face Repl Cusion - MD

RFF3003 -Rio II Full Face Repl Cusion- LG