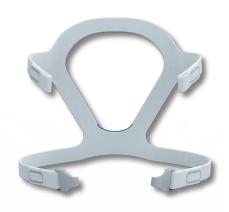

# Siesta 2 Full Face Mask

The new and improved Siesta 2 Full Face Mask optimizes air flow and offers updated headgear and frame for increased comfort.

Siesta 2
Full Face Mask

- Circular dispersion vent on frame to reduce airflow into user's eyes and minimize disturbance of bed partner
- Updated forehead-free frame design for improved line of vision
- Crown-style headgear with shorter and lower straps for a better fit.
- Features easy release clips- not magnets that are common to all React Health masks.

#### REPLACEMENT SUPPLIES PART NUMBERS

S22001: Siesta 2 Full Face Repl Headgear

SFF23001: Siesta 2 Full Face Repl Cusion - SM

SFF23002: Full Face Repl Cusion - MD

SFF23003: Full Face Repl Cusion- LG

SFF24001: Full Face Mask w/o Headgear - SM