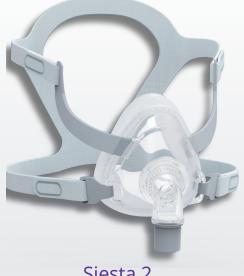

# Siesta 2 Full Face Mask

The new and improved Siesta 2 Full Face Mask optimizes air flow and offers updated headgear and frame for increased comfort.

Siesta 2
Full Face Mask

- Circular dispersion vent on frame to reduce airflow into user's eyes and minimize disturbance of bed partner
- Updated forehead-free frame design for improved line of vision
- Crown-style headgear with shorter and lower straps for a better fit.
- Features easy release clips- not magnets that are common to all React Health masks.

## Siesta 2