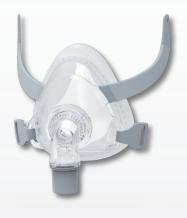

# Siesta 2 Full Face Mask

The new and improved Siesta 2 Full Face Mask optimizes air flow and offers updated headgear and frame for increased comfort.

Siesta 2
Full Face Mask

- Circular dispersion vent on frame to reduce airflow into user's eyes and minimize disturbance of bed partner
- Updated forehead-free frame design for improved line of vision
- Crown-style headgear with shorter and lower straps for a better fit.
- Features easy release clips- not magnets that are common to all React Health masks.

### Full Face Mask

Equipped with innovative magnet- free clips

Circular dispersion ventilation system

Designed for effortless disassembly, facilitating thorough and efficient cleaning

www.reacthealth.com info@reacthealth.com Phone: 863-226-6285 Fax: 863-226-6284