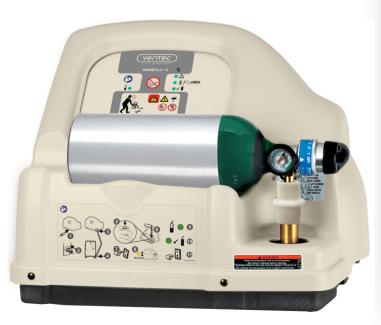

## HomeFill®

### Cylinders

React Health offers a variety of HomeFill Cylinders to fit your client's lifestyle and daily oxygen needs. These cylinders range in size and can last up to 15 hours.