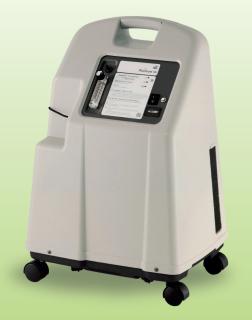

## The Platinum<sup>®</sup> 10 High Flow Concentrator is back.

Experience the epitome of respiratory care with the React Health Platinum 10 Concentrator.

Boasting highly reliable 10-liter flow, seamless HomeFill compatibility, and a sleek onepiece cabinet for effortless cleaning and maintenance.

### **PROVIDER BENEFITS**

- Provides continuous flow up to 10LPM
- HomeFill compatible for inventory flexibility
- Patient accessible reset button helps minimize emergency service calls
- May be eligible for QG billing modifier<sup>1</sup>

#### **PATIENT BENEFITS**

- User friendly design with easy to see control panel, humidifier bottle and filter access
- HomeFill compatability allows patients with higher flow prescriptions to access small, lightweight portable oxygen
- Lower heat generation and power consumption than other high flow concentrators

#### **TYPICAL SPECIFICATIONS**

| Dimensions                | 26.5" x 18.5" x 14.5" |
|---------------------------|-----------------------|
| Weight                    | 53 lbs.               |
| Continuous<br>Oxygen Flow | 2 to 10 L/min         |
| Oxygen<br>Concentration   | 87-95.6%              |
| Oxygen Outlet<br>Pressure | 9 PSI +/- 0.5 PSI     |
| Noise Level               | <58 dBẨ               |
| Power<br>Consumption      | 585W                  |
| HomeFill<br>Compatible    | Yes                   |
| Warranty                  | 3 Years               |
|                           |                       |