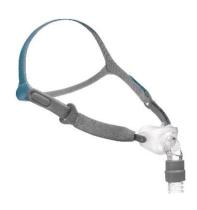

# **Rio<sup>TM</sup> II**Nasal Pillow Mask

### Rio™ II is Lightweight and comfortable with a Secure Fit

- Just 2.3 ounces: One of the lightest masks on the market today
- Dual wall pillows with trampoline bounce for secure fit
- Split back strap allows for a better fit, while Velcro fasteners create added layer of adjustment
- Unique rotating ball and socket swivel for active sleepers