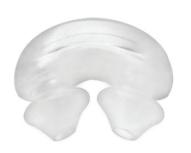

# **Rio<sup>TM</sup> II**Nasal Pillow Mask

### Rio™ II is Lightweight and comfortable with a Secure Fit

- Just 2.3 ounces: One of the lightest masks on the market today
- Dual wall pillows with trampoline bounce for secure fit
- Split back strap allows for a better fit, while Velcro fasteners create added layer of adjustment
- Unique rotating ball and socket swivel for active sleepers