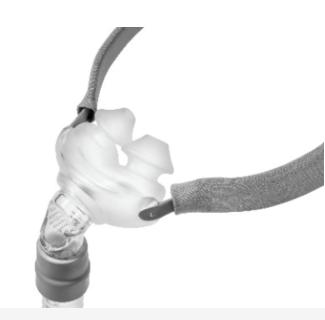

# **Rio<sup>TM</sup> II**Nasal Pillow Mask

### Rio™ II is Lightweight and comfortable with a Secure Fit

- Just 2.3 ounces: One of the lightest masks on the market today
- Dual wall pillows with trampoline bounce for secure fit
- Split back strap allows for a better fit, while Velcro fasteners create added layer of adjustment
- Unique rotating ball and socket swivel for active sleepers