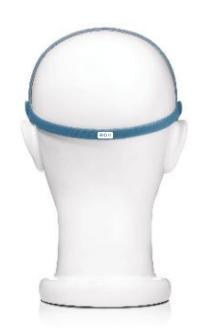

### React Health Masks are Labeled on the Back of the Headgear with the Mask Name

Mask names make troubleshooting and identification for resupply a breeze.