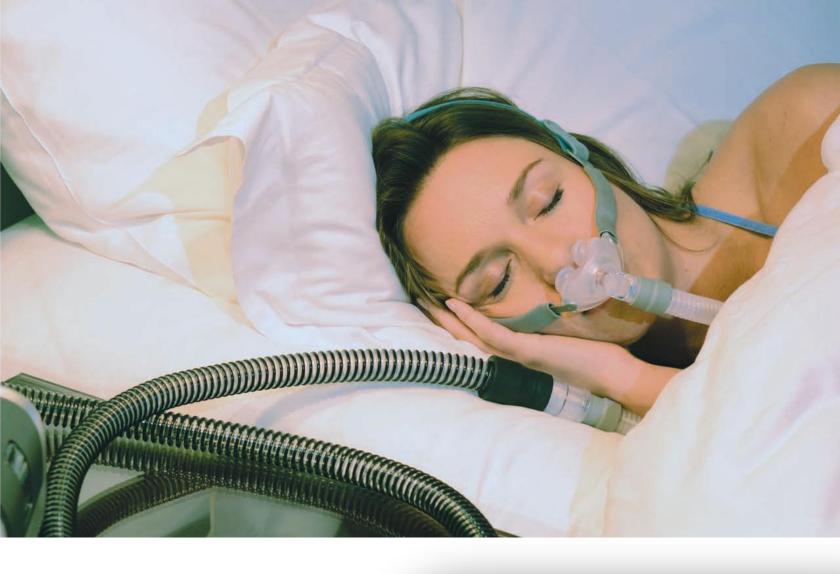

# **Rio<sup>TM</sup> II**Nasal Pillow Mask

### Rio™ II is Lightweight and comfortable with a Secure Fit

- Just 2.3 ounces: One of the lightest masks on the market today
- Dual wall pillows with trampoline bounce for secure fit
- Split back strap allows for a better fit, while Velcro fasteners create added layer of adjustment
- Unique rotating ball and socket swivel for active sleepers